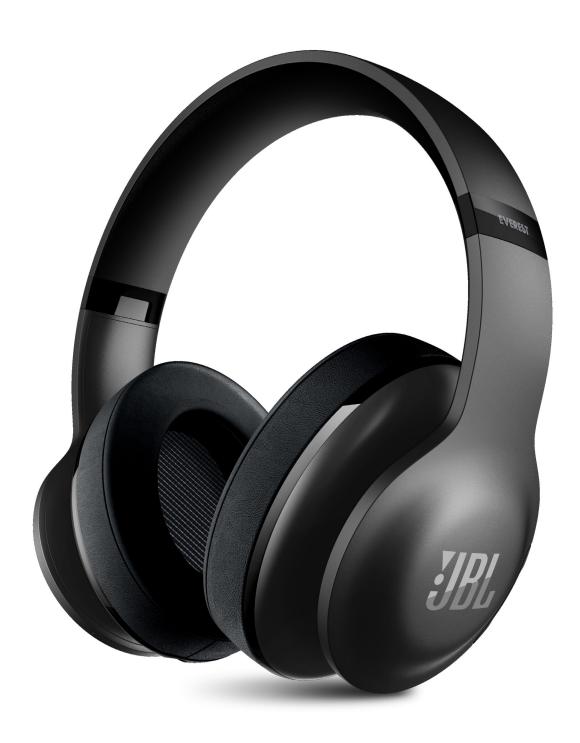

# Legendary Sound. Lasting Comfort. Wireless Freedom.

Enjoy comfort, freedom, and the best sound around with JBL EVEREST™ 700. Bluetooth 4.1 enables wireless connectivity, legendary JBL Pro Audio Sound provides a dynamic listening experience, and sculpted ear cushions allow for unprecedented fit and comfort around your ears. With a rechargable battery offering 25 hours of performance and ShareMe 2.0 to wirelessly share music, videos, and games, now you can dance alone or with a partner free from limits. A built-in microphone also allows for easy call access.

#### **Best-In-Class Ergonomics**

These headphones are ergonomically designed to fit the unique contour of your ears. You'll experience unprecedented comfort. Listen longer and enjoy it more.